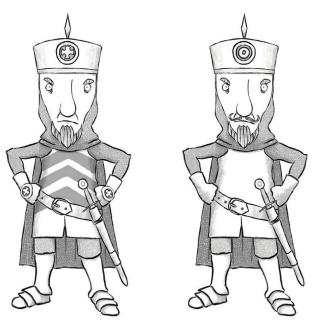

# The Green Rady Boneddiges Hendd Caephilly Casta Castell Caepfili

Can you spot 5 differences with Gilbert de Clare?

Chris Morgan .wales

### Spot the Defference

Hat emblem, 2. Moustach, 3. Stripes on armour,
 Gloves emblem, 5. Extra hole on belt.

Chris Morgan